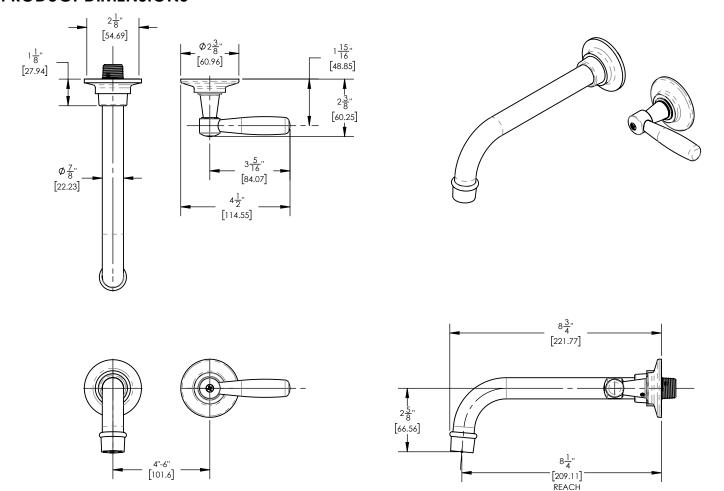

## PRODUCT DIMENSIONS

www. phylrich.com

1261 Logan Avenue, Costa Mesa, California 92626.

Phone: 714.361.4800 Fax: 714.617.3120

-UPO ® **CODES & STANDARDS** 

ASME A112.181/ CSA B1251, ASME 112.18.2/ CSA B125.2, ANSI NSF, CEC

## **TECHNICAL DETAILS**

ADA Compliance: No Drain Assembly Material: Brass Fitting Hole Diameter: 1 1/8" Number of Holes: Two Hole Number of Handles: One Handle Turn Angle: Quarter Turn Spout Reach: 8 1/4" Installation Type: Wall Mounted Primary Material: Brass Valve Material: Ceramic Flow Restriction: 1.2 gpm Water Pressure Maximum: 85 PSI Water Pressure Minimum: 20 PSI Water Pressure Recommended: 60 PSI