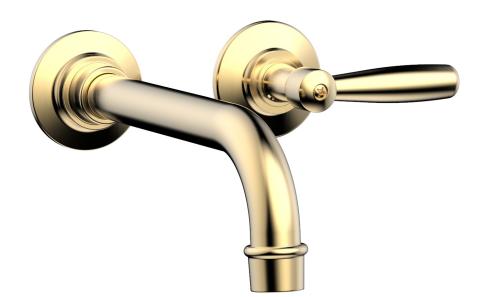

## PRODUCT FEATURES

- Style: Transitional
- Collection: Works
- Temperature Controlled By Handles
- Lever Handle

## **TECHNICAL DETAILS**

ADA Compliance: No Drain Assembly Material: Brass Fitting Hole Diameter: 1 1/8" Number of Holes: Two Hole Number of Handles: One Handle Turn Angle: Quarter Turn Spout Reach: 8 1/4" Installation Type: Wall Mounted Primary Material: Brass Valve Material: Ceramic Flow Restriction: 1.2 gpm Water Pressure Maximum: 85 PSI Water Pressure Minimum: 20 PSI Water Pressure Recommended: 60 PSI